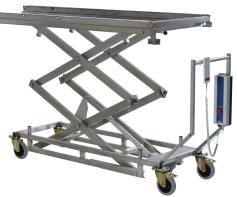

- Rectangular tubular frame made in stainless steel 18/10 AISI 304. Slides on top to carry-on the MMC body trays. Lever lock to secure the body tray during handling.
- Handle at 112 cm to control the moving.
- Hydraulic pump battery operating (allowing about 30 lifts per charging cycle) with control panel located under the handle.
- Control panel with level control for lifting and lowering with LED lights for battery charge status, ON/OFF switch and emergency stop button.
- Hermetically sealed battery, 24VCC, 2,9Ah, with recharge trough 115V/1ph/60Hz and 230V/1ph/50-60Hz.
- 4 swivelling casters (2 with pedal brake at handle side) made in nylon (125 mm Ø) for easy movement.

## **TECHNICAL FEATURES**

| Product Code                       | FAA002               |
|------------------------------------|----------------------|
| External Dimensions (W x D x H mm) | 720x 2400 x 390≈1850 |
| Gross Weight (Kg)                  | 170                  |
| Net Weight (Kg)                    | 150                  |

| STRUCTURAL FEATURES                |                                |  |
|------------------------------------|--------------------------------|--|
| Structure                          | Stainless steel 18/10 AISI 304 |  |
| Swivel Wheels (with/without brake) | 2/2                            |  |