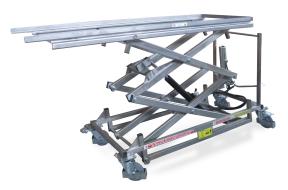

- Rectangular tubular frame made in stainless steel 18/10 AISI 304. Slides on top to carry-on the MMC body trays. Lever lock to secure the body tray during handling.
- Handle at 112 cm to control the moving.
- Hydraulic pump with foot operating lever for lifting and manual reversing valve for lowering.
- 4 swivelling casters (2 with pedal brake at handle side) made in nylon (125 mm Ø) for easy movement.

| TECHNICAL FEATURES                 |                       |
|------------------------------------|-----------------------|
| Product Code                       | FAA001                |
| External Dimensions (W x D x H mm) | 720 x 2400 x 390≈1850 |
| Gross Weight (Kg)                  | 150                   |
| Net Weight (Kg)                    | 120                   |

| STRUCTURAL FEATURES                |                               |
|------------------------------------|-------------------------------|
| Structure                          | Stainless steel 18/10 AIS 304 |
| Swivel Wheels (with/without brake) | 2/2                           |