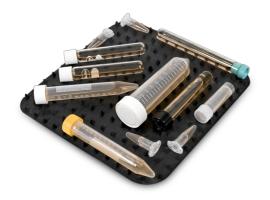

Optional dimpled mat **PDM** prevents different size tubes from rolling around the platform.

MR-1, Mini-Rocker Shaker Page 1 of 2

PDM PDM dimpled mat

Dimpled mat PDM prevents different size tubes from rolling around the platform.

MR-1, Mini-Rocker Shaker Page 2 of 2