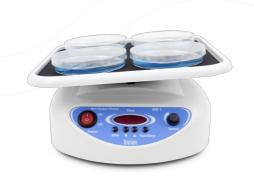

## MR-1, Mini-Rocker Shaker

## Basic Plus Product Class

Mini Rocker–Shaker MR-1 provides regulated gentle rocking motion of the platform and is ideal for mini gel destaining after electrophoresis, conducting Northern, Southern and Western blot analysis.

Shaker is a compact, noiseless device designed for personal use. The use of direct drive and brushless motor allows continuous mixing up to 7 days and ensures reliable, trouble-free operation for more than 2 years.

Non–slip, temperature resistant, silicone mat located on the rocker's platform provides stable position for vessels during shaking. Optional dimpled PDM mat fixes tubes of different sizes.

Shaker can be used in cold rooms or incubators, operating at ambient temperature range +4°C to +40°C